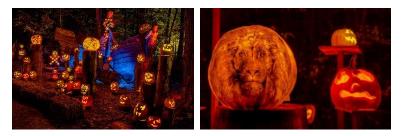

#### Louisville Jack O' Lantern Spectacular | 8:45 p.m. (hotel check-in will be around 11 p.m.)

Worth the trip by itself. Carved pumpkins that will surpass anything you can imagine. Held in Iroquois Park with 5,000 carved pumpkins lining a ¼ mile walking trail, illuminated at night as an "art show." We promise once you go, you will want to make it a yearly trip.