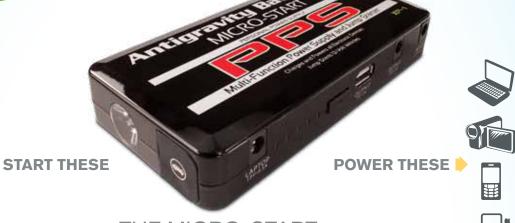

THE MICRO-START
Personal Power Supply

## MICRO-START XP-1 6" x 2<sup>7/8"</sup> | 14 oz.

\*Not for use with diesel engines.

The Micro-Start XP-1 does it all – jump starts cars, trucks and motorcycles; powers 19V laptops and 12V accessories and charges any USB electronic device. It comes with interchangeable tips and cords to connect with most electronic devices, as well as mini-jumper clamps – all in one convenient carrying case.

## **FEATURES:**

- 200 400 amp peak jump starting ability
- 19V port for laptops
- 5V-2A USB port for smartphones, cellphones, e-readers, cameras, handheld games and more
- High-powered LED flashlight with SOS flash pattern
- Carrying case with mini-jumper cables, 16 assorted tips, mobile starter & wall charger