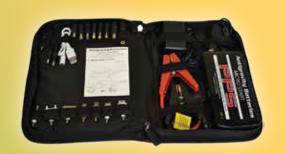

## MICRO-START XP-1 6" x 2<sup>7/8"</sup> | 14 oz.

\*Not for use with diesel engines.

The Micro-Start XP-1 does it all – jump starts cars, trucks and motorcycles; powers 19V laptops and 12V accessories and charges any USB electronic device. It comes with interchangeable tips and cords to connect with most electronic devices, as well as mini-jumper clamps – all in one convenient carrying case.

## **FEATURES:**

- 200 400 amp peak jump starting ability
- 19V port for laptops
- 5V-2A USB port for smartphones, cellphones, e-readers, cameras, handheld games and more
- High-powered LED flashlight with SOS flash pattern
- Carrying case with mini-jumper cables, 16 assorted tips, mobile starter & wall charger